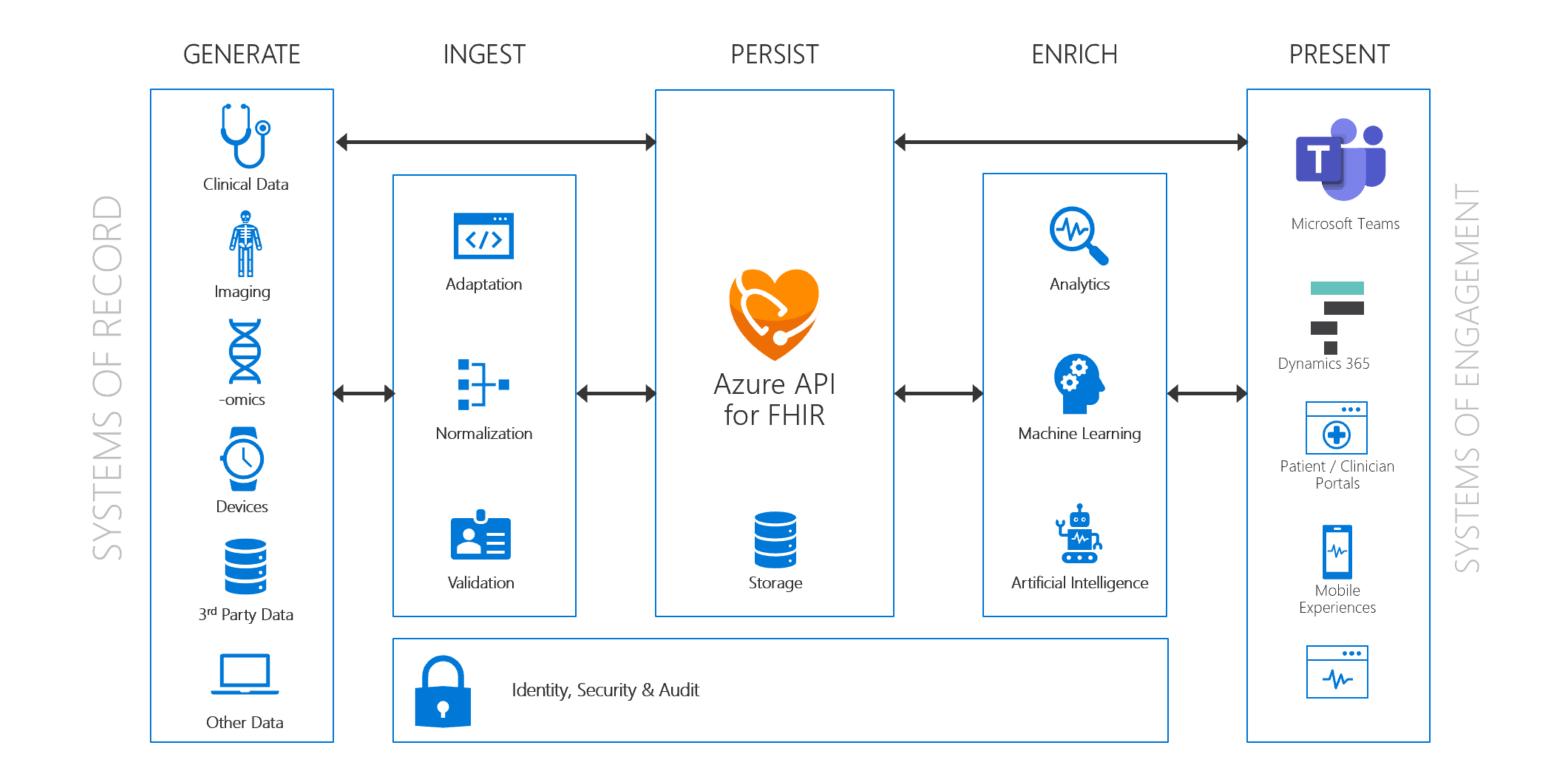

Hanu's FHIR Jumpstart program provides the necessary

infrastructure, enablement, and knowledge transfer to enable a multitude of future use-cases and adhering to

regulatory compliance for data exchange, SMART App

Development, and Advanced Analytics.

### Phase 2 - Implementation

- Transform and ingest data into Azure FHIR data store
- MS Azure FHIR Provisioning
- Continuous data integration with Azure FHIR data store
- Securing the FHIR APIs through SMART
- Testing
- User Acceptance Testing (UAT)